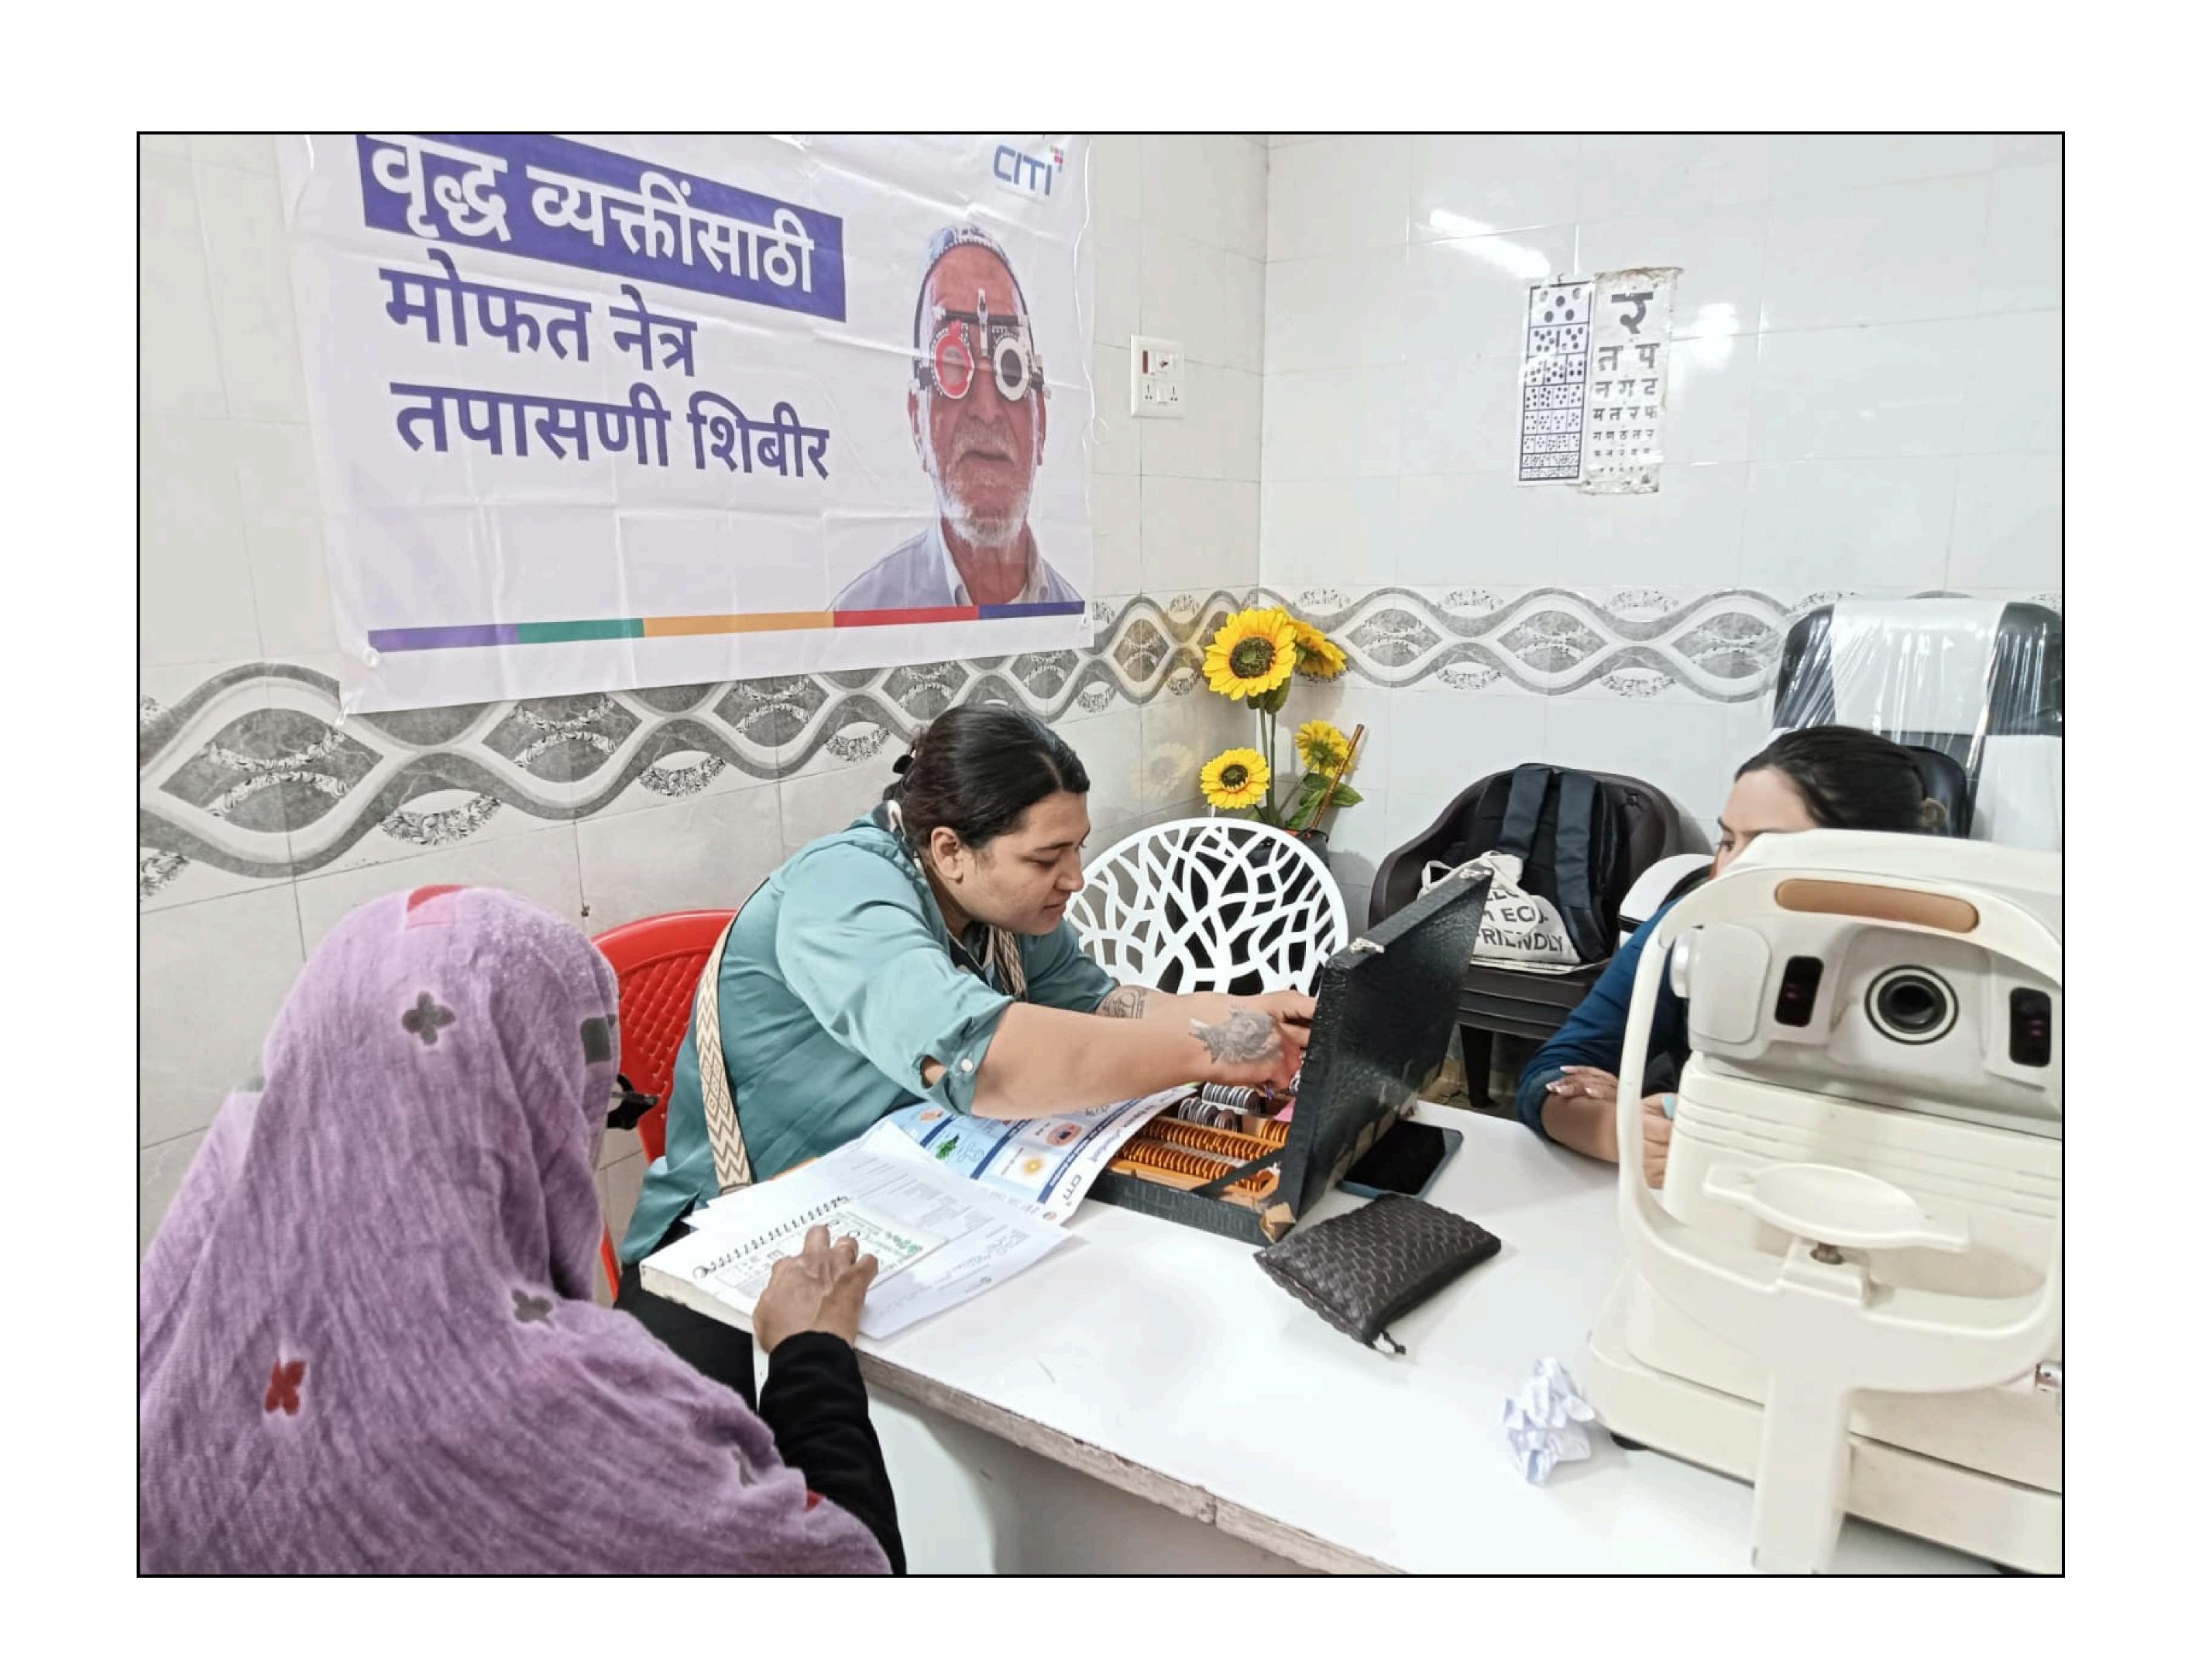

Eye check-up by optometrist

# Some glimpses of the camp

Spectacle distribution and eye check-ups, including refractive error assessment with an autorefractor.