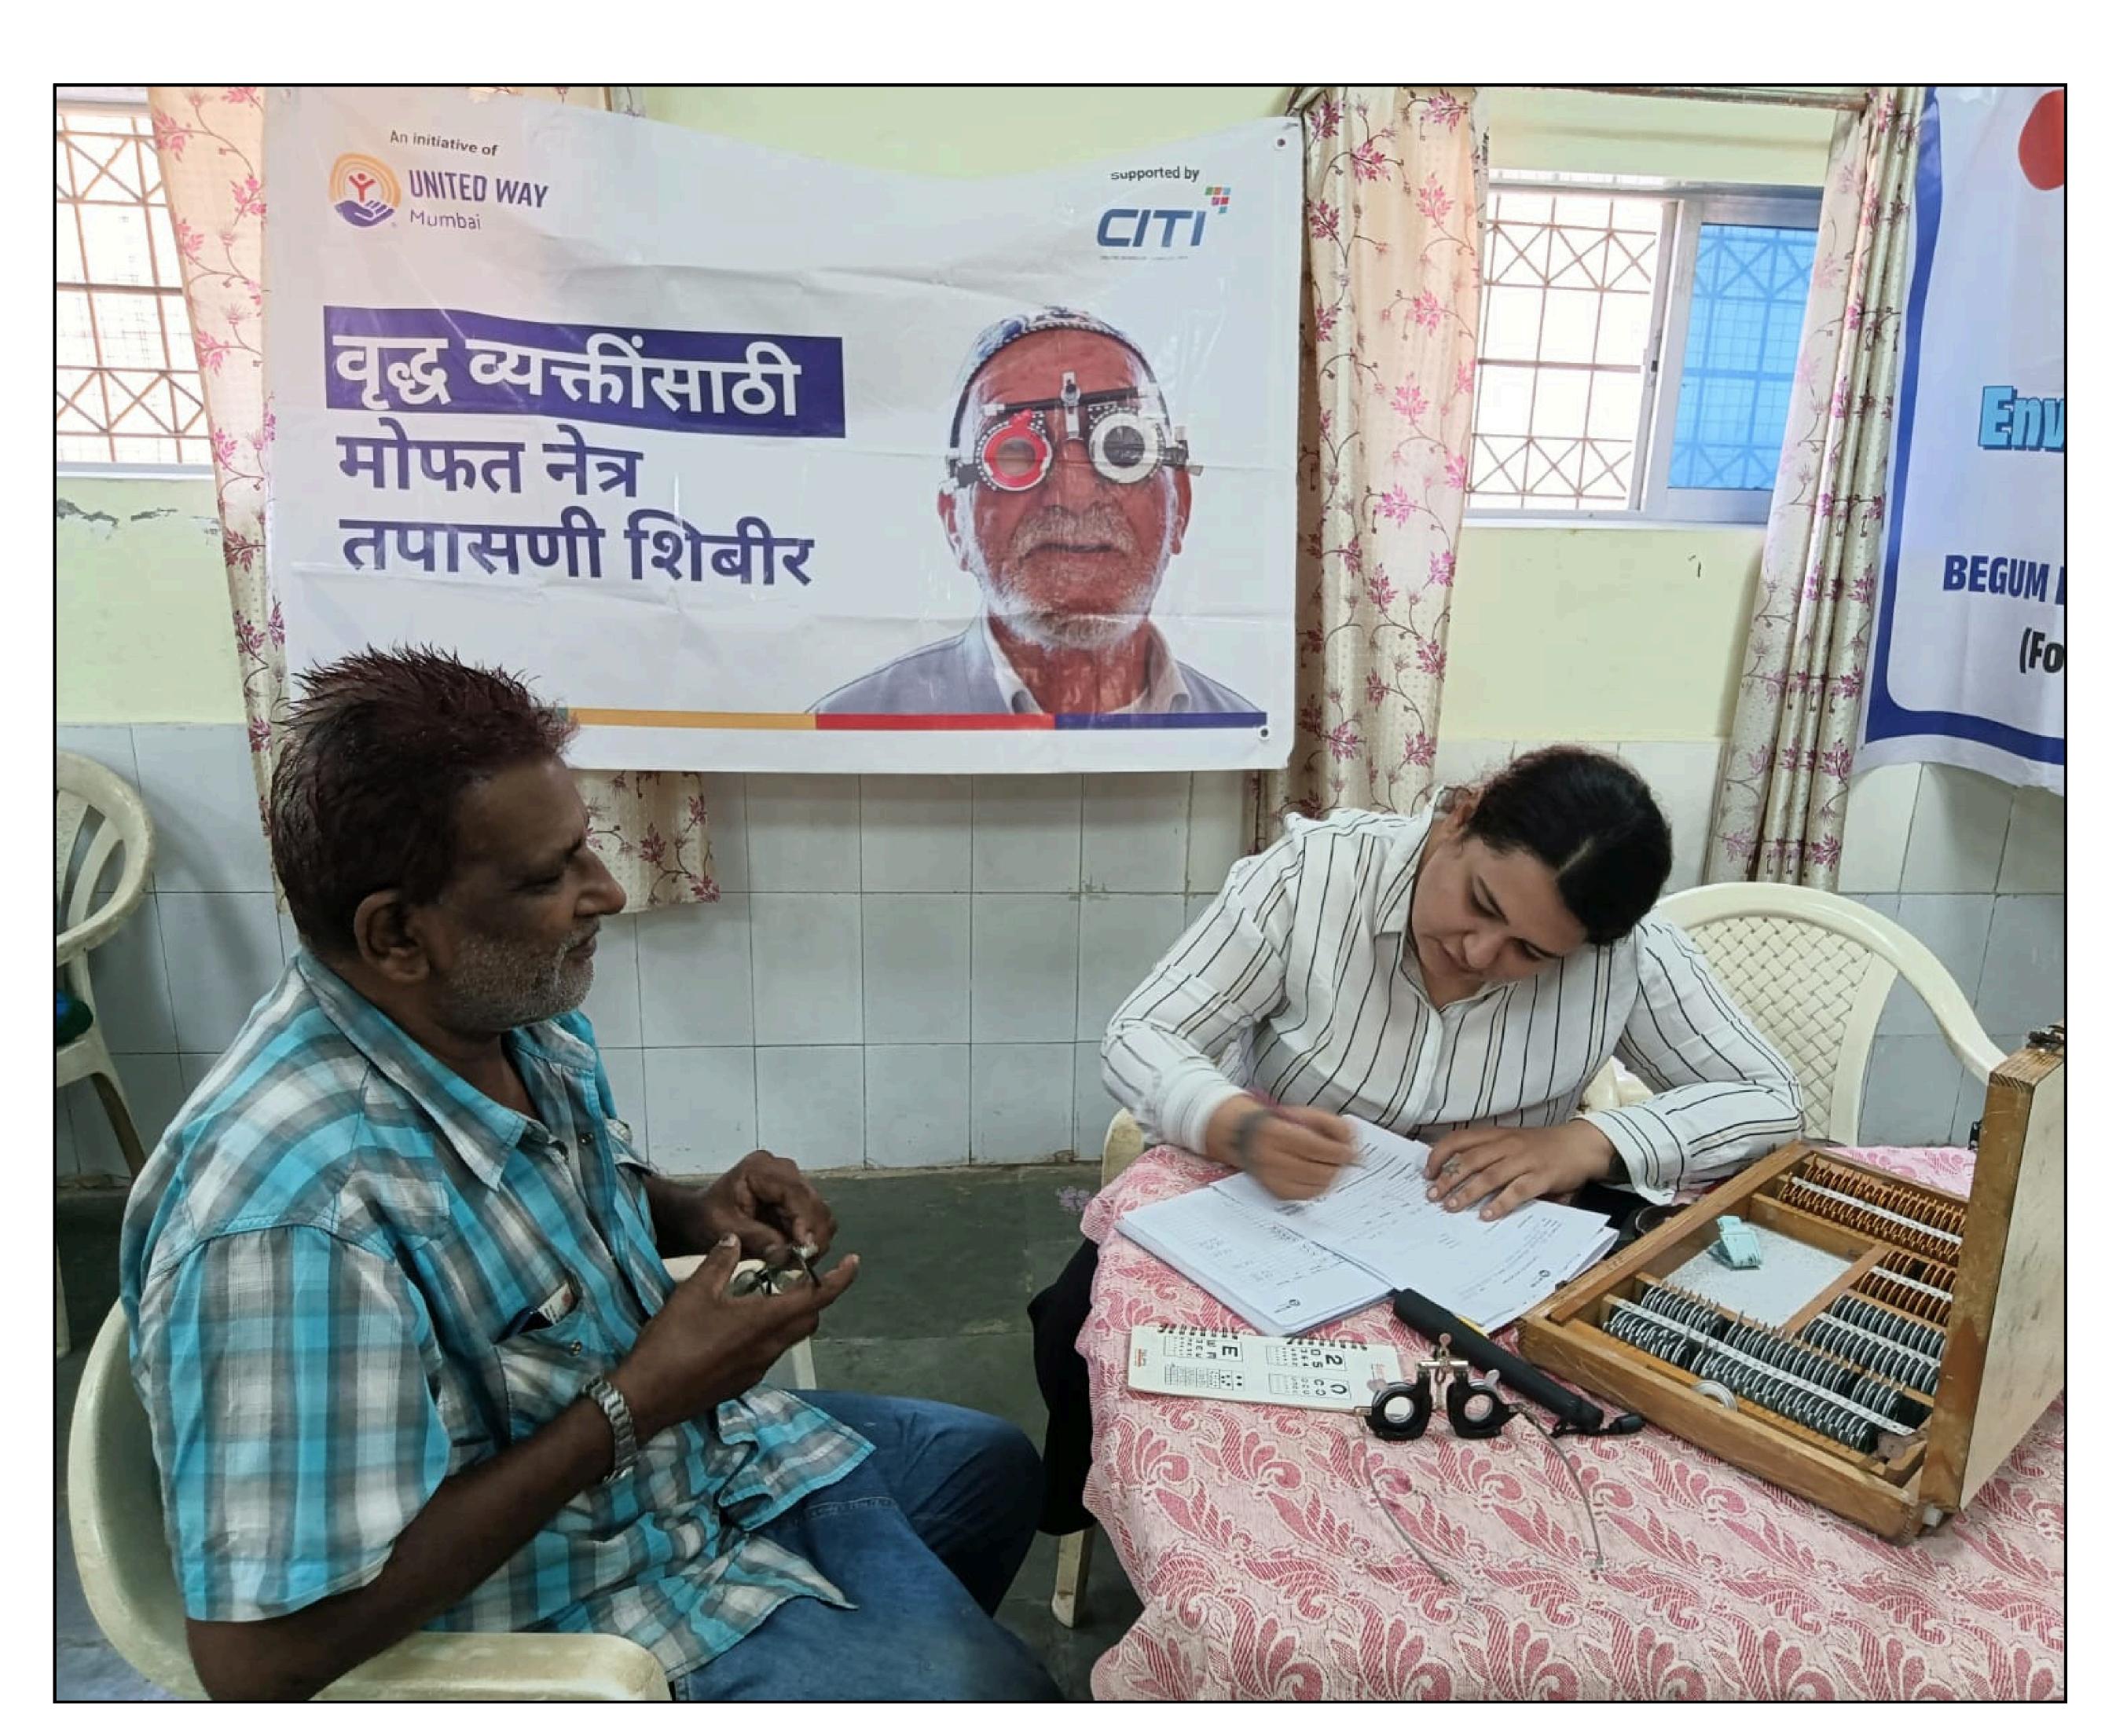

Eye check-up by optometrist

### Project update

**Camps completed:** The team has conducted seven camps to date in low-income communities in Mankhurd, Dharavi, Mumbra and Dharavi achieving the target of screening 723 participants in 9 camps out of the target of 720 in 9 camps. The team has distributed 395 reading spectacles to the participants

#### Project update

Individuals Screened: A total of 686 elderly people from low-income areas in Dharavi ,Mumbra, Bandra and Mankhurd were screened at two eye health camps. These communities, with limited access to healthcare, benefited from the camp services. Out of the 723 individuals, 395 were given spectacles to improve their vision, helping them with daily activities and enhancing their quality of life. The program focuses on providing eye care to elderly people who don't usually have easy access to such services.