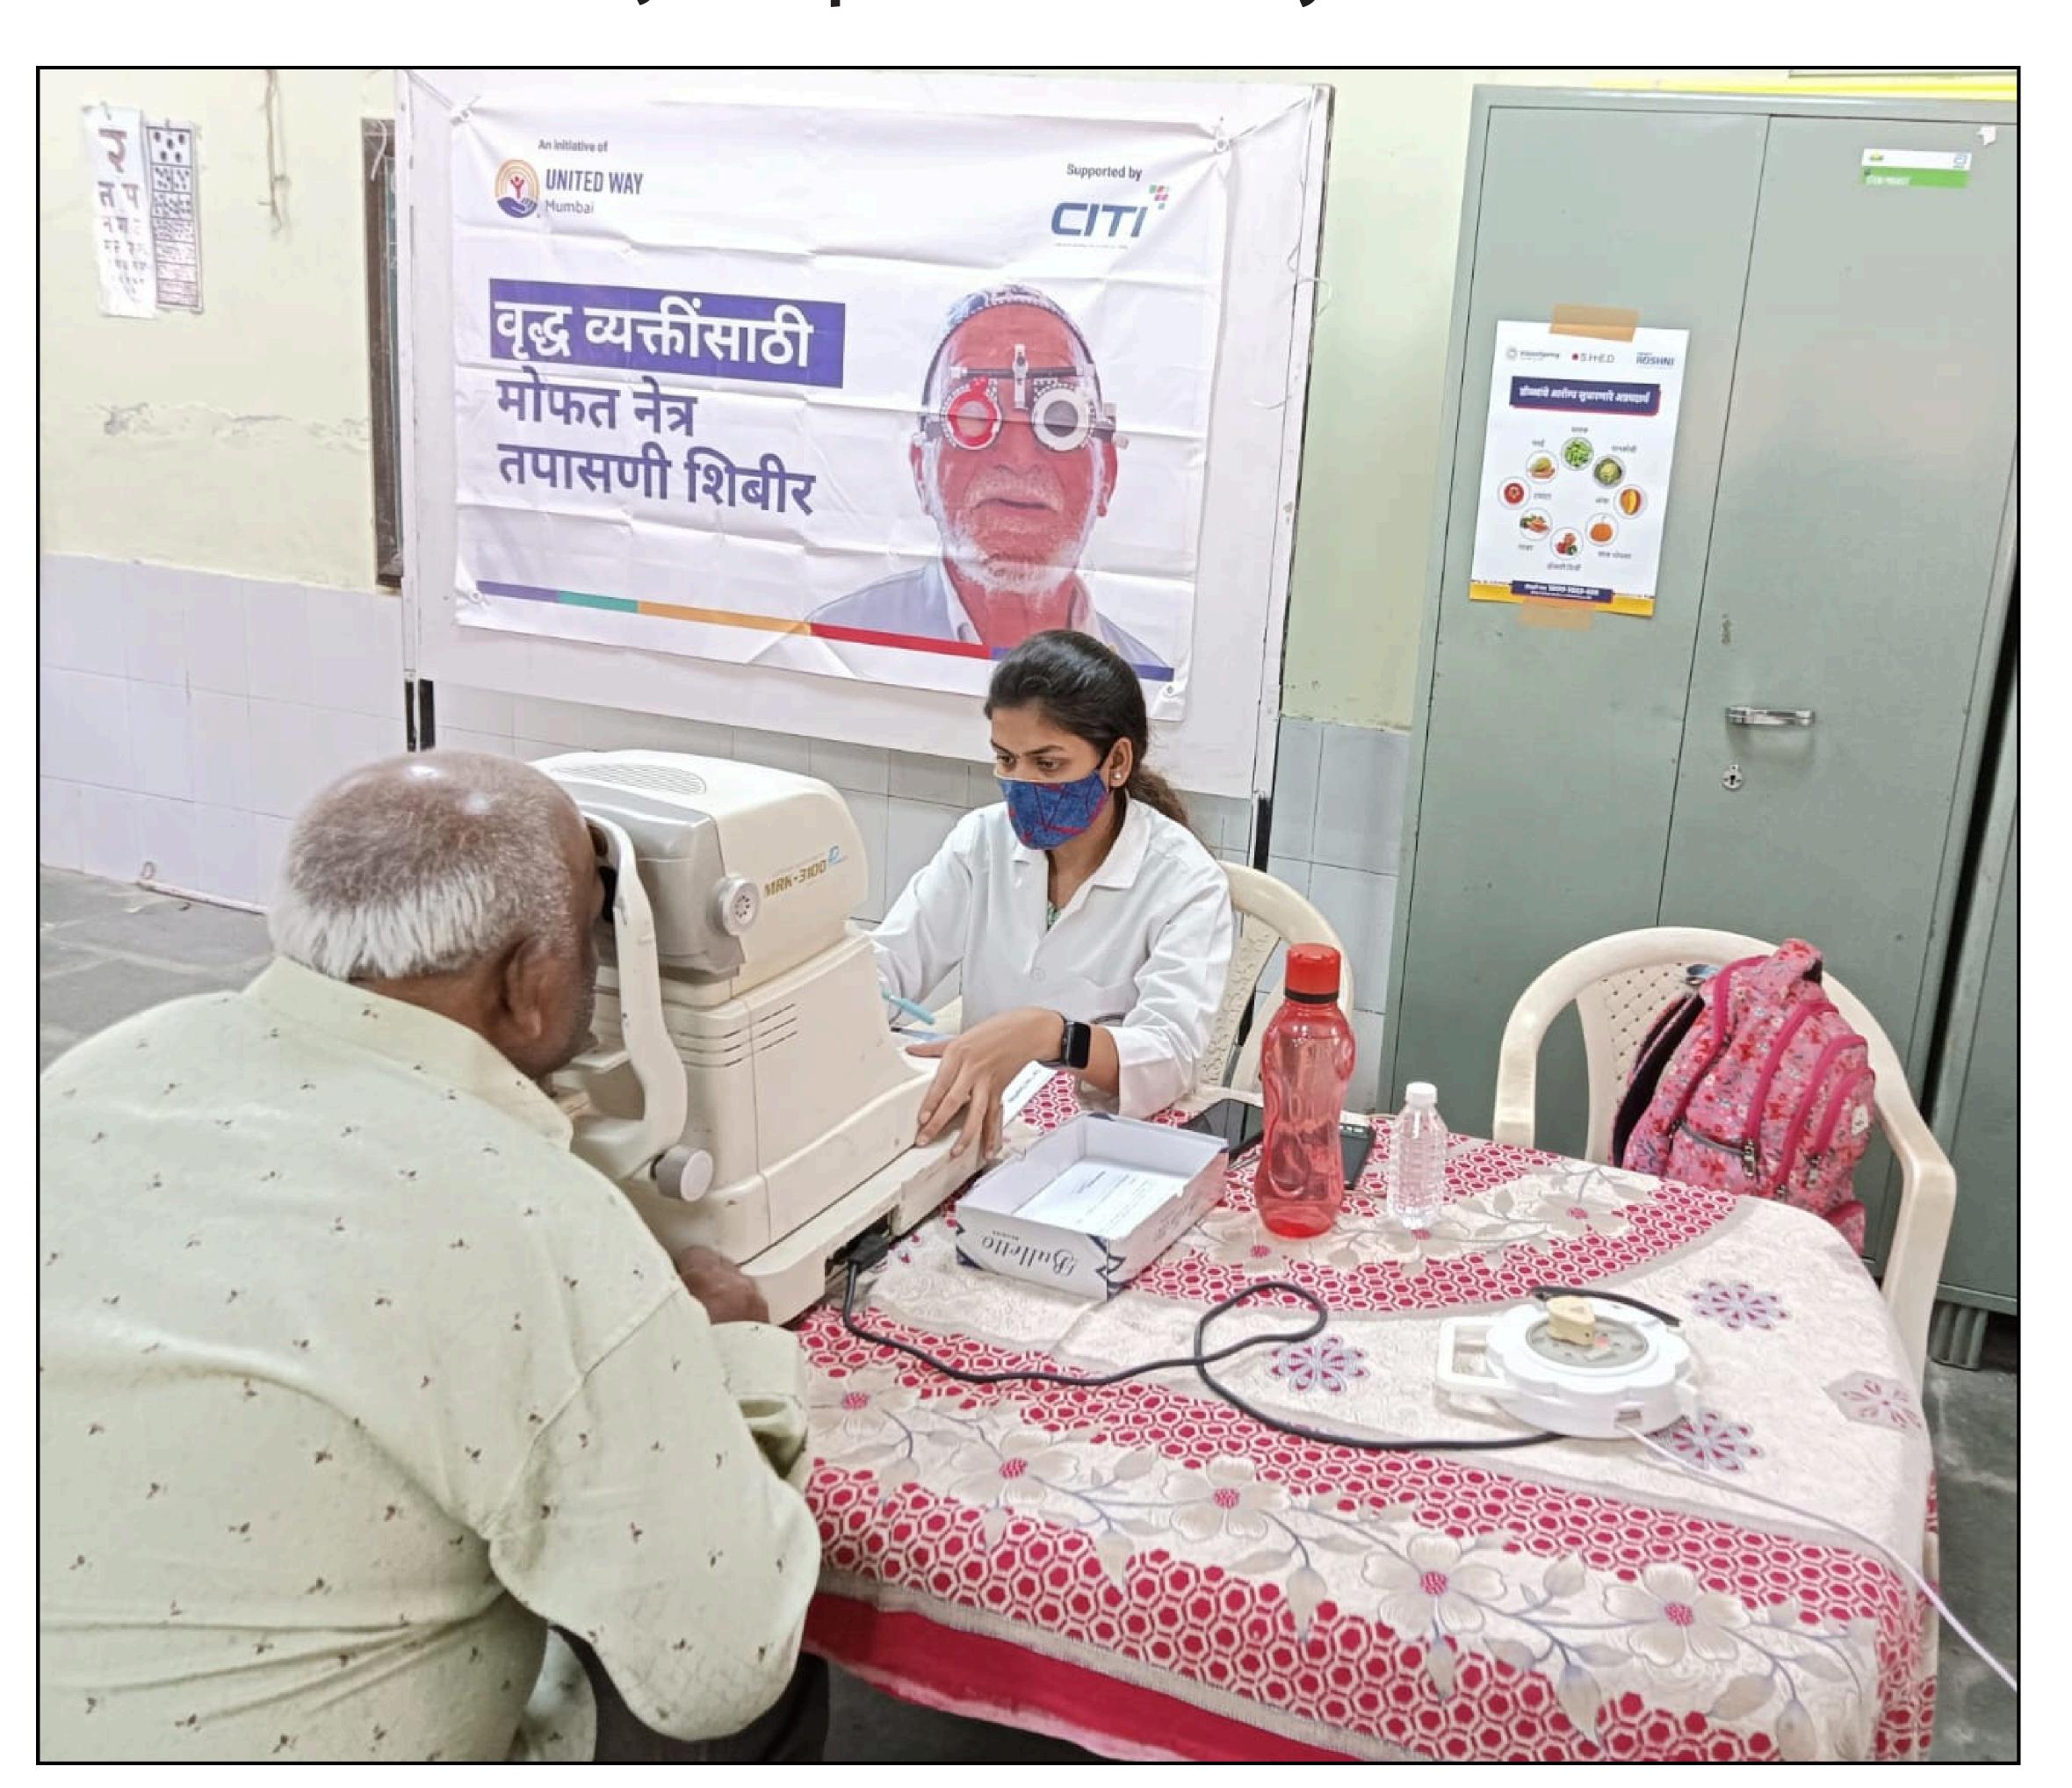

Eye check-up by optometrist

### Project update

**Camps completed:** The team has conducted seven camps to date in low-income communities in Mankhurd, Dharavi, Mumbra and Dharavi achieving the target of screening 723 participants in 9 camps out of the target of 720 in 9 camps. The team has distributed 395 reading spectacles to the participants

# Some glimpses of the camp

Spectacle distribution and eye check-ups, including refractive error assessment with an autorefractor.