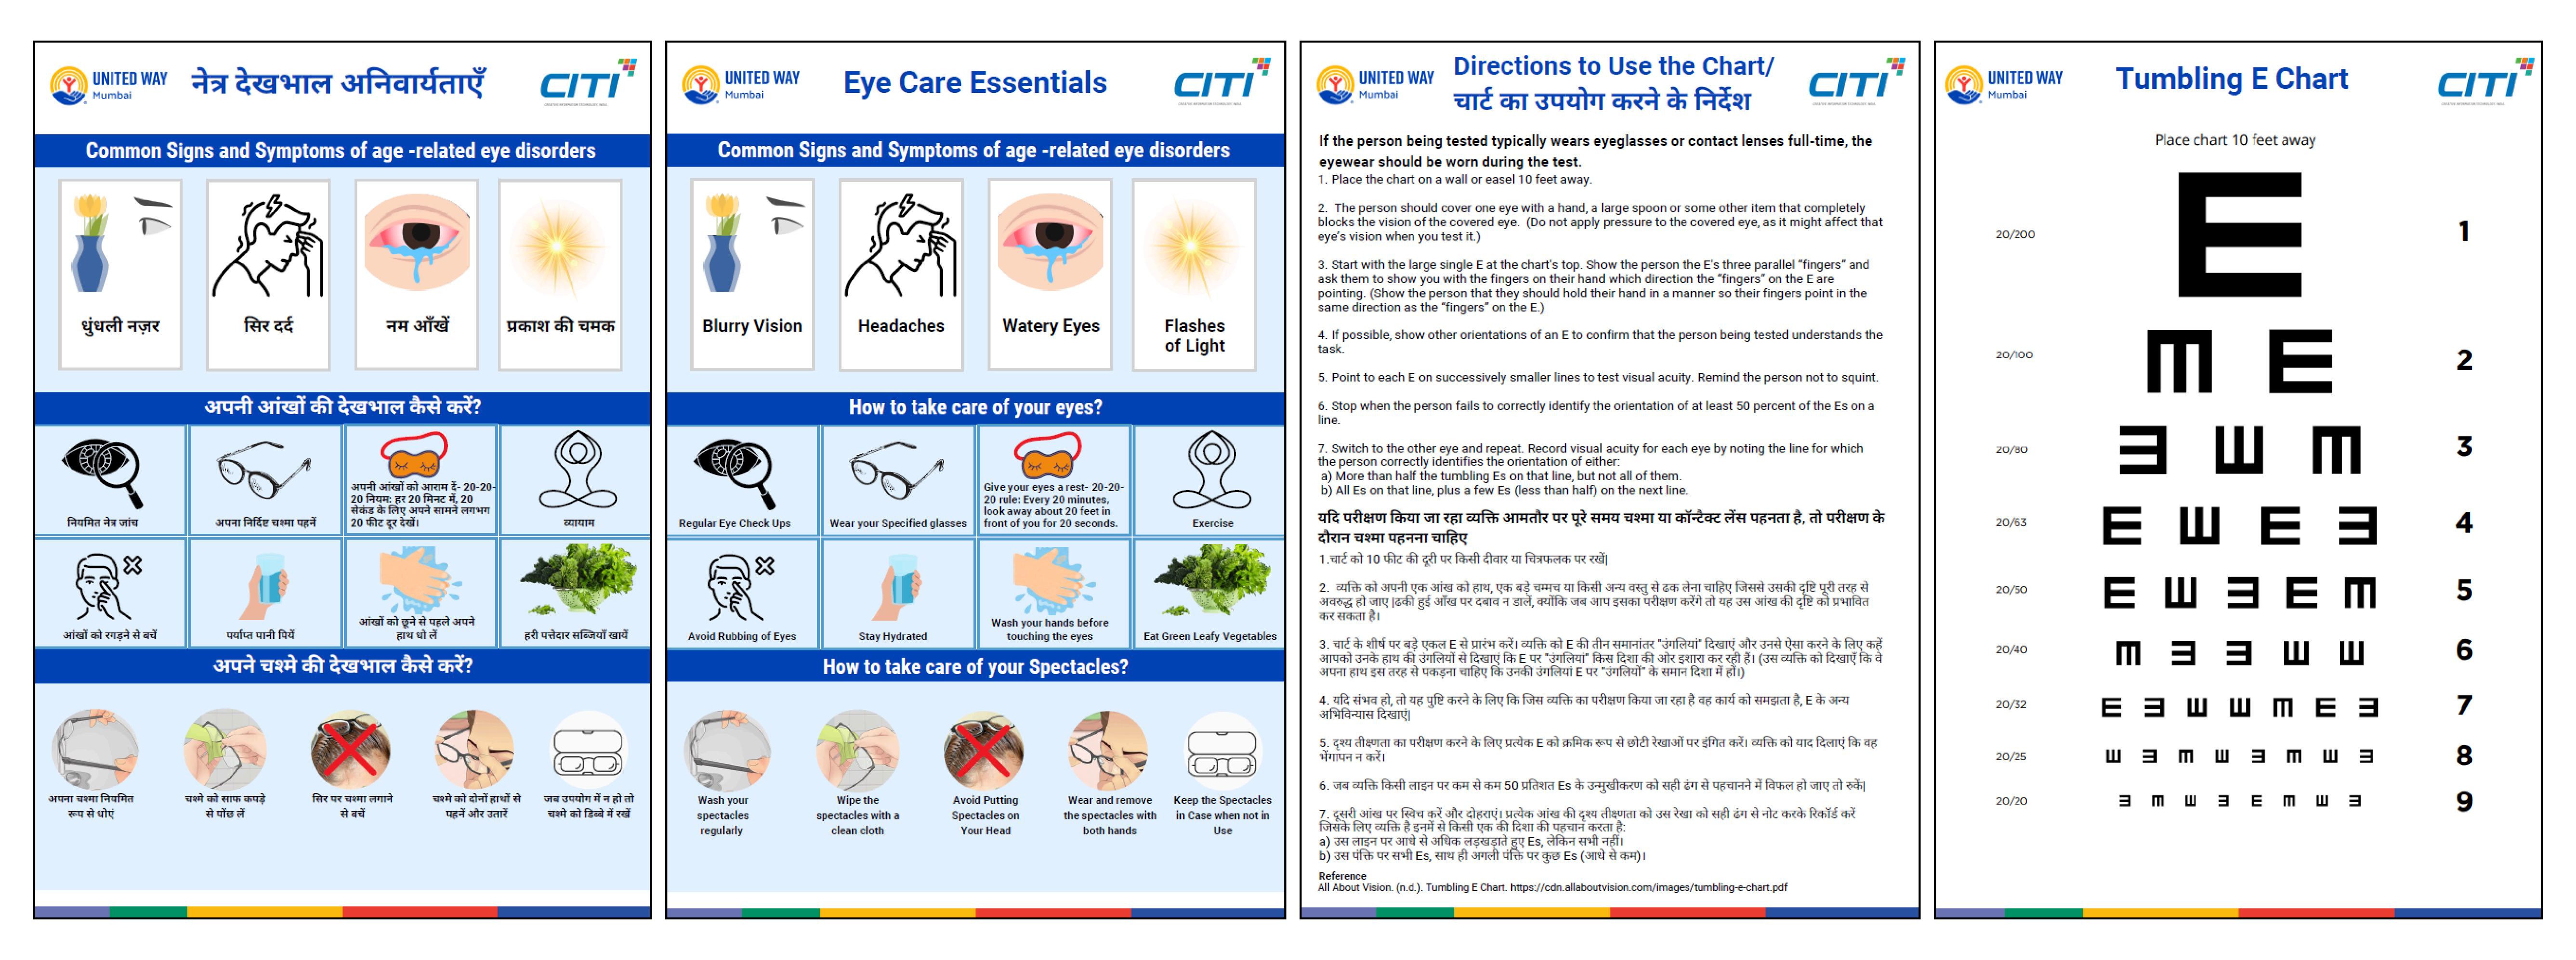

**Educational materials:** The community members and the community centres were provided with certain educational materials such as:

- Pamphlets: Pamphlets on eye care and instructions on maintaining spectacles were distributed to the community members.
- Tumbling E chart: The chart was provided along with the pamphlets for near vision testing, aiding in easy self-assessment.

#### Annexures

English and Hindi informational pamphlet with tumbling E-chart and vision check instructions.