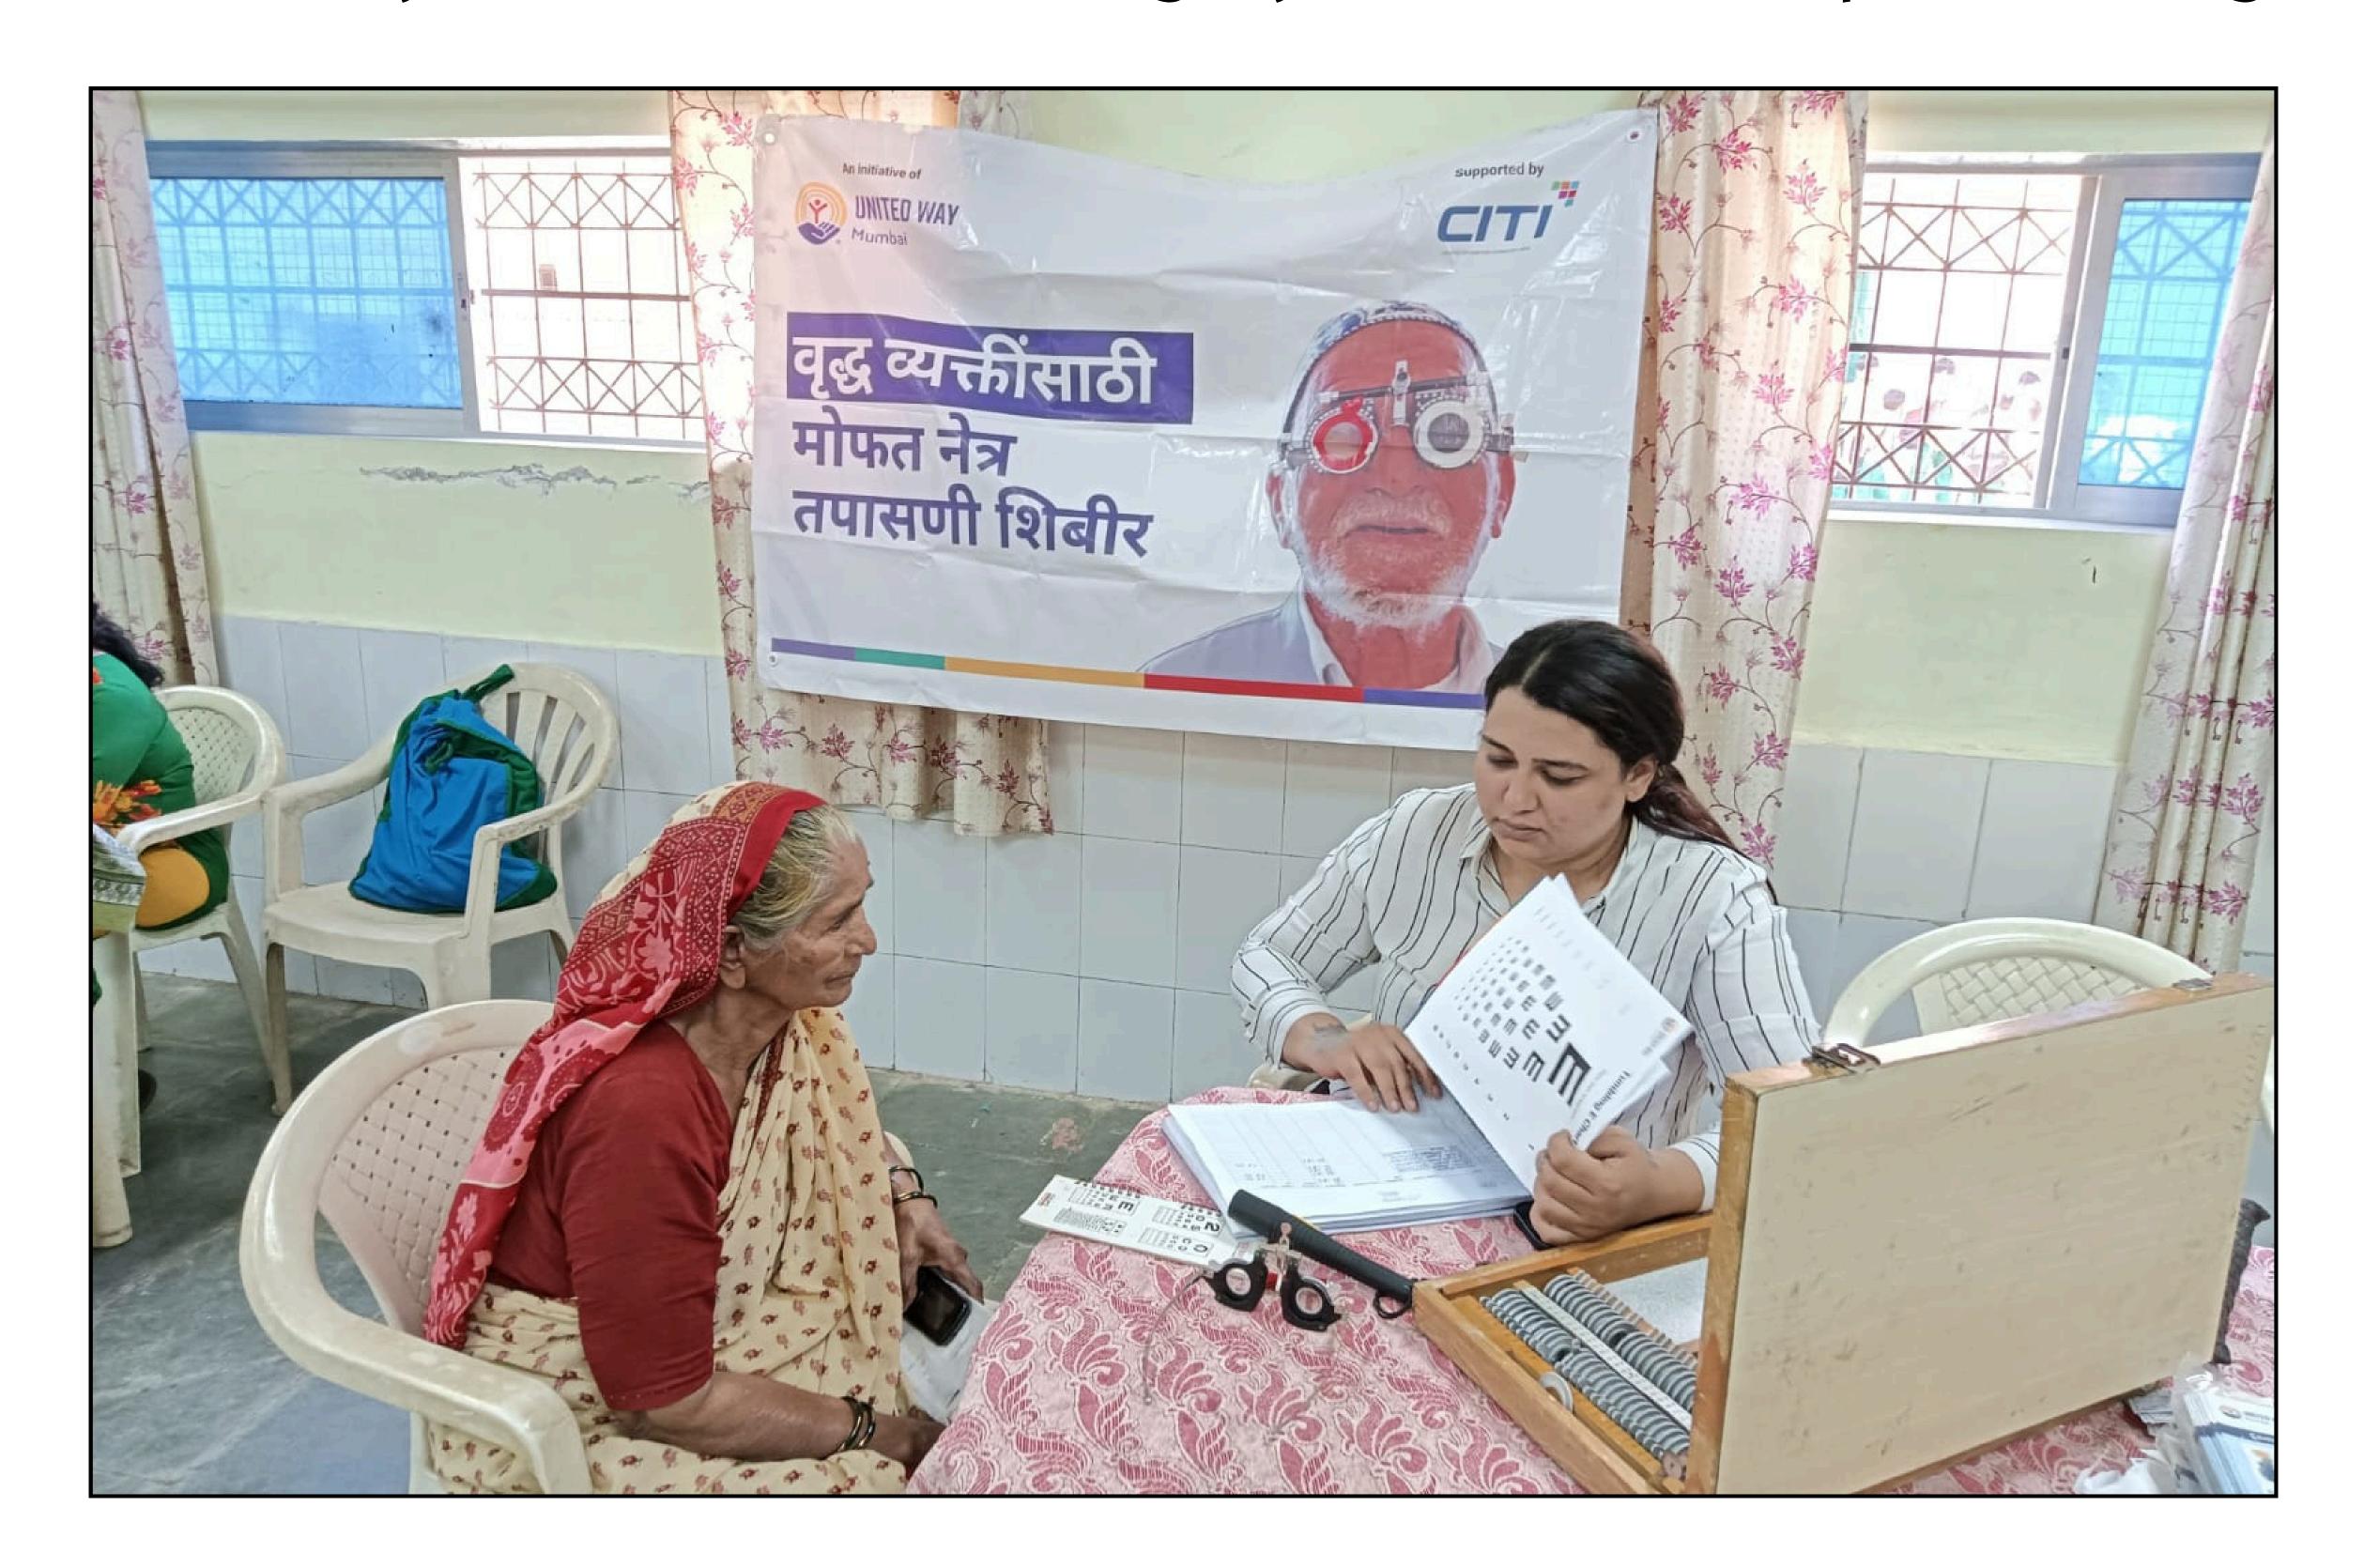

Eye check-up by optometrist

### Project update

**Camps completed:** The team has conducted seven camps to date in low-income communities in Mankhurd, Dharavi, Mumbra and Dharavi achieving the target of screening 723 participants in 9 camps out of the target of 720 in 9 camps. The team has distributed 395 reading spectacles to the participants

#### Project update

Individuals Screened: A total of 686 elderly people from low-income areas in Dharavi ,Mumbra, Bandra and Mankhurd were screened at two eye health camps. These communities, with limited access to healthcare, benefited from the camp services. Out of the 723 individuals, 395 were given spectacles to improve their vision, helping them with daily activities and enhancing their quality of life. The program focuses on providing eye care to elderly people who don't usually have easy access to such services.